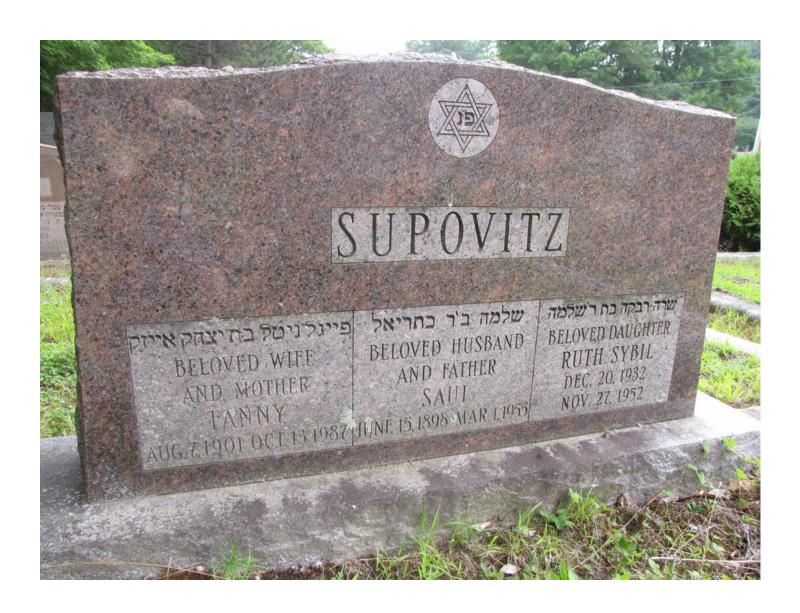

Frances Gertrude "Fanny": Stuchowitz Stachowitz Supovitz b: October 12, 1901 148 Jubilee Street,

Mile End Old Town Western London, England d: October 13, 1987

+Saul Supovitz b: June 15, 1898 in Russia d: March 01, 1955 m: June 26, 1927 in Lewiston, Maine

#### Children

Beatrice (Bebe) Sheila Supovitz b: September 18, 1928 d: January 21, 2012, Massachusetts

Ruth Sybil Supovitz b: December 20, 1931 d: November 27, 1952

Claire Supovitz b: April 16, 1935

# October 13, 1987 Social Security Death Index

Name: Fanny Supovitz Born: 7 Aug 1901 Last Residence: Lewiston, ME