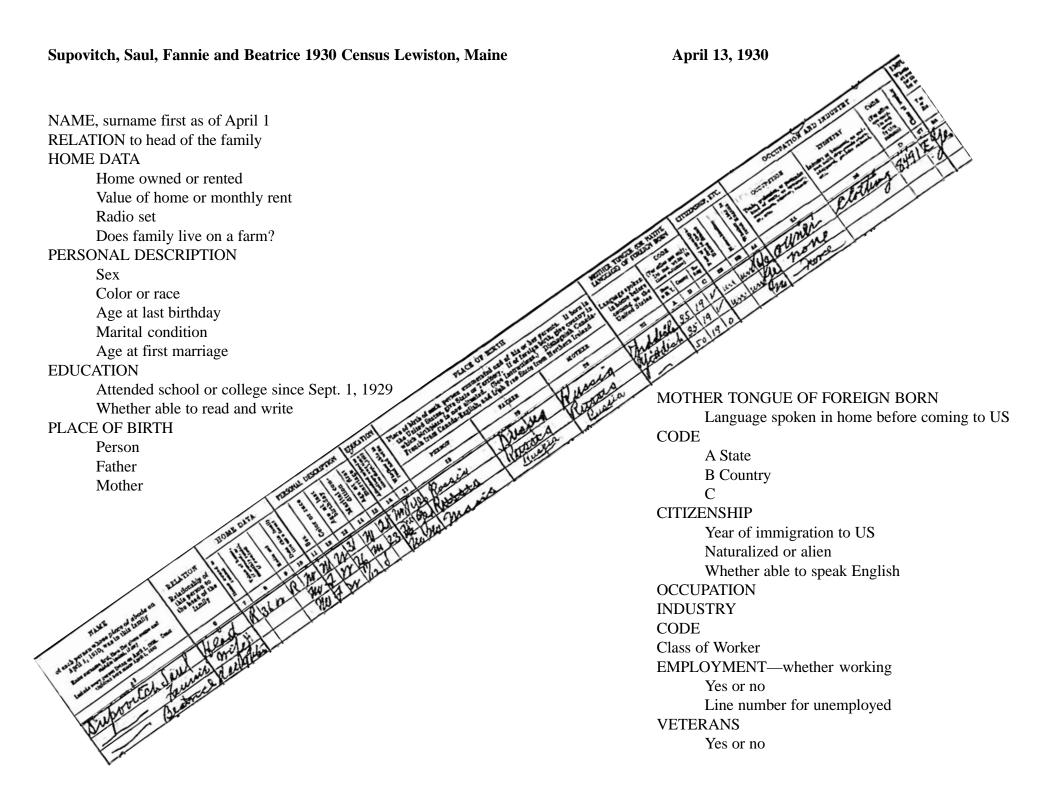

# April 13, 1930 United States Federal Census 41 Jefferson Street, Lewiston, Maine

Saul Supovitch 31

Fannie Supovitch 26

Beatrice Supovitch 11/12